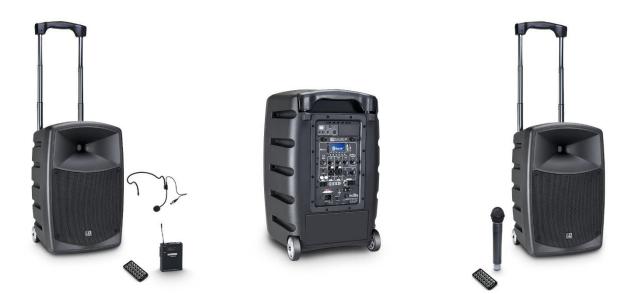

Battery Powered Bluetooth Speaker with Mixer and Wireless Microphone or Headset Microphone and belt pack

- This system is available in NZ as either a Handheld or a Headset System only
- An add-on module is available to equip the system with a second wireless mic
- Power is rated at 120 watts RMS
- Bluetooth is standard, as is an SD Card/USB Media Player
- Sound is strong & very clear as the speaker incorporates a 1" compression horn and a 10" driver

The Roadbuddy relies fully on wireless transmission: it has an UHF radio receiver which operates in the license-free 863 - 865 MHz range, and can be expanded with an additional system. The on-board Bluetooth player with backlit multifunction display, equaliser, USB port and SD card slot supports the mp3, wma and wav formats. A handheld microphone or as an alternative a headset microphone with belt pack and an IR-remote control for the player are included.

For wired devices, the Roadbuddy has two channels with combo jacks and individual volume controllers that are switchable for microphone and line level, a stereo input via RCA and a 3.5 mm Aux input. Treble, Bass, Echo and Mast Volume controllers complete the control panel.

The LD Systems Roadbuddy is easily transportable thanks to built-in castor wheels and a pull-out handle. On the top, there is a handy storage compartment for up to two hand-held transmitter microphones. The plastic housing of this lightweight device has been designed to accommodate a 35 mm tripod mount.